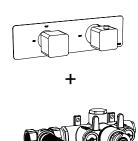

# 196.2693 | 3/4" Horizontal Thermostatic Valve & Trim With Integrated Volume Control - For Tub or Shower Applicatations

Legislation Compliance

### **SPECIFICATIONS:**

- Solid Brass construction
- Single output
- Right knob controls temperature
- Left knob controls volume
- Use in tub filler or shower applications
- Thermostatic Valve Flow Rate 8.0 GPM @ 60 PSI

#### **STANDARDS:**

196.2693 Incudes Valve [TVH.2693] + Trim [196.2693T\*\*]

• ASME A112.18.1 / CSA B125.1