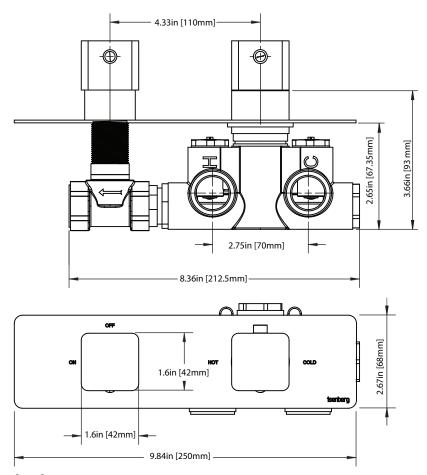

# 196.2693 | 3/4" Horizontal Thermostatic Valve & Trim With Integrated Volume Control - For Tub or Shower Applicatations

Legislation Compliance



### **SPECIFICATIONS:**

- Solid Brass construction
- Single output
- Right knob controls temperature
- Left knob controls volume
- Use in tub filler or shower applications
- Thermostatic Valve Flow Rate 8.0 GPM @ 60 PSI

#### **FAST SHIP FINISHES:**

• Chrome - 196.2693CP / Brushed Nickel - 196.2693BN

#### **STANDARDS:**

196.2693 Incudes Valve [TVH.2693] + Trim [196.2693T\*\*]

• ASME A112.18.1 / CSA B125.1

#### ZeroDrip Technology





## **Technical Diagram**